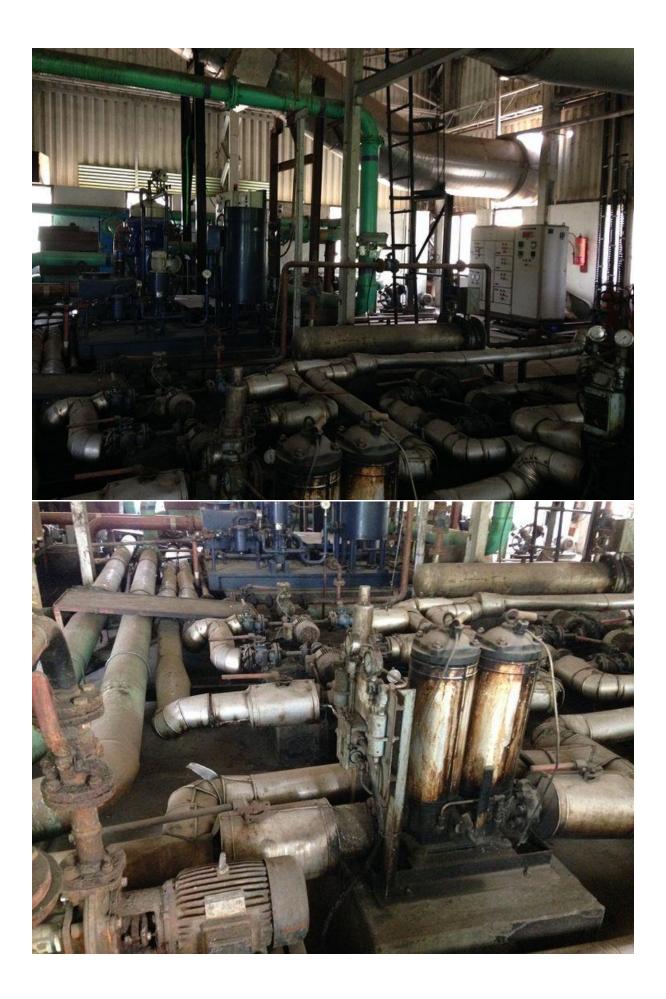

## NIIGATA 6.2 MW HFO DG – Available in India

(•) We are pleased to offer for immediate sale 1 No. USED 'HFO' DG Set 6.2 MW NIIGATA' Japan Make 11 KV with 'TDPS' Alternator with Auxiliaries & Controls etc. Year 2000 Used for 19000 Hours (Top Overhauling done at 17000 Hours) as per details and Photographs in the attachment.

## HFO POWER PLANT EQUIPMENT & ACCESSORIES LIST

| No | DESCRIPTION OF ITEM                                   | MODEL                     | SPECIFICATION                                                                                                                                                                                                                                                                              | QUANTITY |
|----|-------------------------------------------------------|---------------------------|--------------------------------------------------------------------------------------------------------------------------------------------------------------------------------------------------------------------------------------------------------------------------------------------|----------|
| 01 | Engine<br>Sr.No5691<br>Make – Niigata                 | 18V32CLX                  | KW - 6218<br>Rpm - 600<br>R/S - 10<br>Mfg, dt 11/2000<br>Spec. no.                                                                                                                                                                                                                         | 01 no.   |
| 02 | A C Generator<br>Sr.no. – 2K3DG0711-02<br>Make – TDPS | Type- TD172               | KVA-7625<br>p.f 0.80<br>Duty -<br>Ic - 01<br>Rpm - 600<br>Im - , Ip -21<br>Y 11000 v,<br>Iec - , 400 A<br>Insul.cl F, 50 Hz<br>Excit - 181V, 370 A<br>Ambient temp +50<br>°C                                                                                                               | 01 no.   |
| 03 | H.F.O. Separator<br>Make- Alfa Laval                  | Type- FOPX<br>3605 TFD-20 | Product no<br>881111-03-01<br>Mfg.Sr.no. /year-<br>4126798/2003<br>Max.Speed (Bowl)-<br>7605 rpm<br>Motor Speed -1500<br>rpm<br>Motor power-4 KW<br>Max. Density of<br>feed-1100 kg/m3<br>Max. Density of<br>sediment-1896<br>kg/m3<br>Max. Density of<br>Operating liquid -<br>1000 kg/m3 | 01 no.   |
|    | Cooling Tower                                         |                           |                                                                                                                                                                                                                                                                                            | 01 no.   |