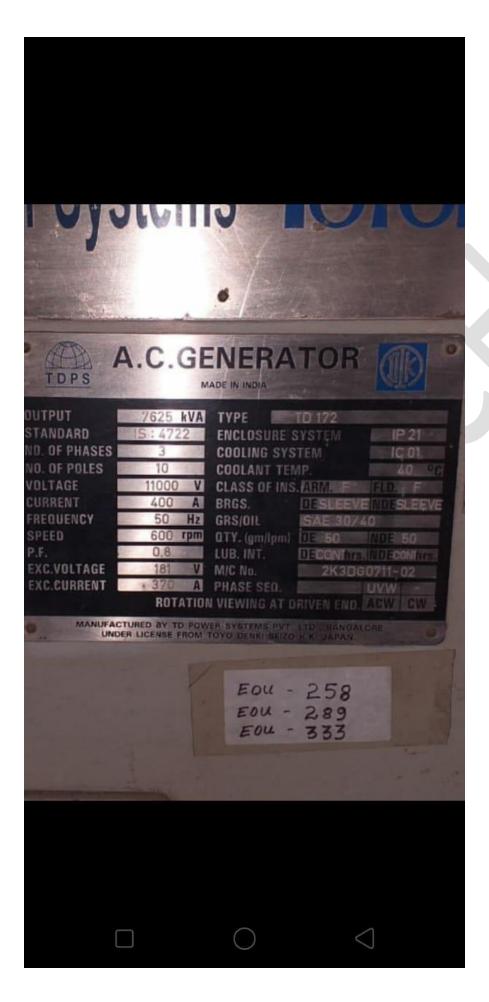

## HFO POWER PLANT EQUIPMENT & ACCESSORIES LIST

| No | DESCRIPTION OF ITEM                                   | MODEL                     | SPECIFICATION                                                                                                                                                                                                                                                                              | QUANTITY |
|----|-------------------------------------------------------|---------------------------|--------------------------------------------------------------------------------------------------------------------------------------------------------------------------------------------------------------------------------------------------------------------------------------------|----------|
| 01 | Engine<br>Sr.No5691<br>Make – Niigata                 | 18V32CLX                  | KW - 6218<br>Rpm - 600<br>R/S - 10<br>Mfg, dt 11/2000<br>Spec. no.                                                                                                                                                                                                                         | 01 no.   |
| 02 | A C Generator<br>Sr.no. – 2K3DG0711-02<br>Make – TDPS | Type- TD172               | KVA-7625<br>p.f 0.80<br>Duty -<br>Ic - 01<br>Rpm - 600<br>Im - , Ip -21<br>Y 11000 v,<br>Iec - , 400 A<br>Insul.cl F, 50 Hz<br>Excit - 181V, 370 A<br>Ambient temp +50<br>°C                                                                                                               | 01 no.   |
| 03 | H.F.O. Separator<br>Make- Alfa Laval                  | Type- FOPX<br>3605 TFD-20 | Product no<br>881111-03-01<br>Mfg.Sr.no. /year-<br>4126798/2003<br>Max.Speed (Bowl)-<br>7605 rpm<br>Motor Speed -1500<br>rpm<br>Motor power-4 KW<br>Max. Density of<br>feed-1100 kg/m3<br>Max. Density of<br>sediment-1896<br>kg/m3<br>Max. Density of<br>Operating liquid -<br>1000 kg/m3 | 01 no.   |
|    | Cooling Tower                                         |                           |                                                                                                                                                                                                                                                                                            | 01 no.   |