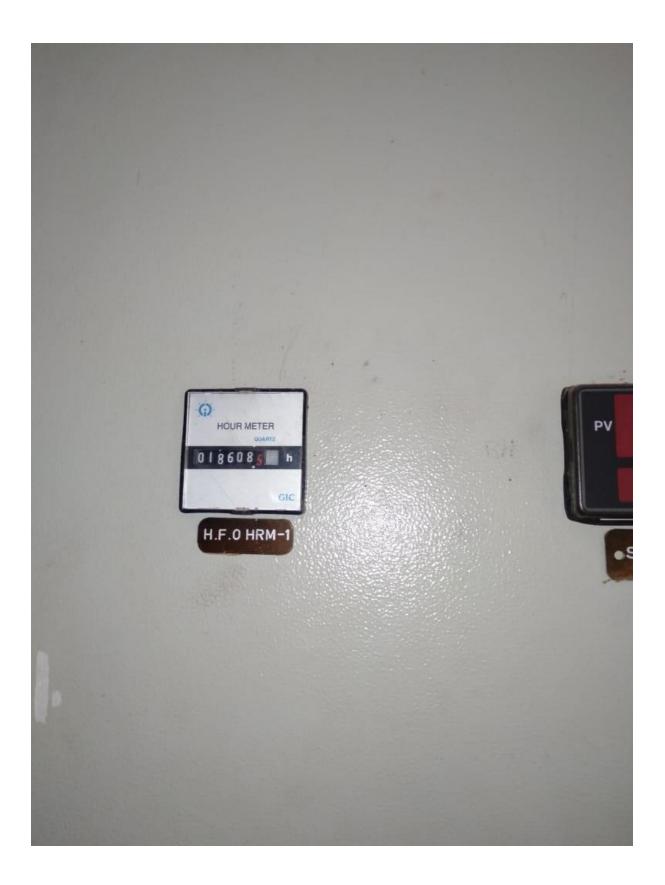

## NIIGATA 6.2 MW HFO DG – Available in India

(•) We are pleased to offer for immediate sale 1 No. USED 'HFO' DG Set 6.2 MW NIIGATA' Japan Make 11 KV with 'TDPS' Alternator with Auxiliaries & Controls etc. Year 2000 Used for 19000 Hours (Top Overhauling done at 17000 Hours) as per details and Photographs in the attachment.