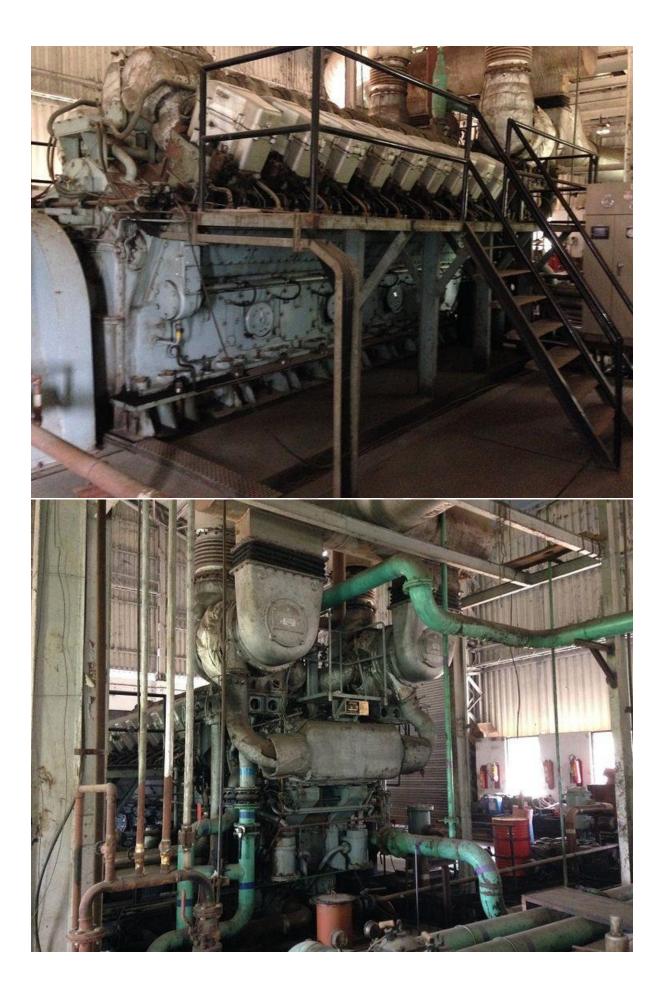

## HFO POWER PLANT EQUIPMENT & ACCESSORIES LIST

| No | DESCRIPTION OF ITEM                                   | MODEL                     | SPECIFICATION                                                                                                                                                                                                                                                                              | QUANTITY |
|----|-------------------------------------------------------|---------------------------|--------------------------------------------------------------------------------------------------------------------------------------------------------------------------------------------------------------------------------------------------------------------------------------------|----------|
| 01 | Engine<br>Sr.No5691<br>Make – Niigata                 | 18V32CLX                  | KW - 6218<br>Rpm - 600<br>R/S - 10<br>Mfg, dt 11/2000<br>Spec. no.                                                                                                                                                                                                                         | 01 no.   |
| 02 | A C Generator<br>Sr.no. – 2K3DG0711-02<br>Make – TDPS | Type- TD172               | KVA-7625<br>p.f 0.80<br>Duty -<br>Ic - 01<br>Rpm - 600<br>Im - , Ip -21<br>Y 11000 v,<br>Iec - , 400 A<br>Insul.cl F, 50 Hz<br>Excit - 181V, 370 A<br>Ambient temp +50<br>°C                                                                                                               | 01 no.   |
| 03 | H.F.O. Separator<br>Make- Alfa Laval                  | Type- FOPX<br>3605 TFD-20 | Product no<br>881111-03-01<br>Mfg.Sr.no. /year-<br>4126798/2003<br>Max.Speed (Bowl)-<br>7605 rpm<br>Motor Speed -1500<br>rpm<br>Motor power-4 KW<br>Max. Density of<br>feed-1100 kg/m3<br>Max. Density of<br>sediment-1896<br>kg/m3<br>Max. Density of<br>Operating liquid -<br>1000 kg/m3 | 01 no.   |
|    | Cooling Tower                                         |                           |                                                                                                                                                                                                                                                                                            | 01 no.   |