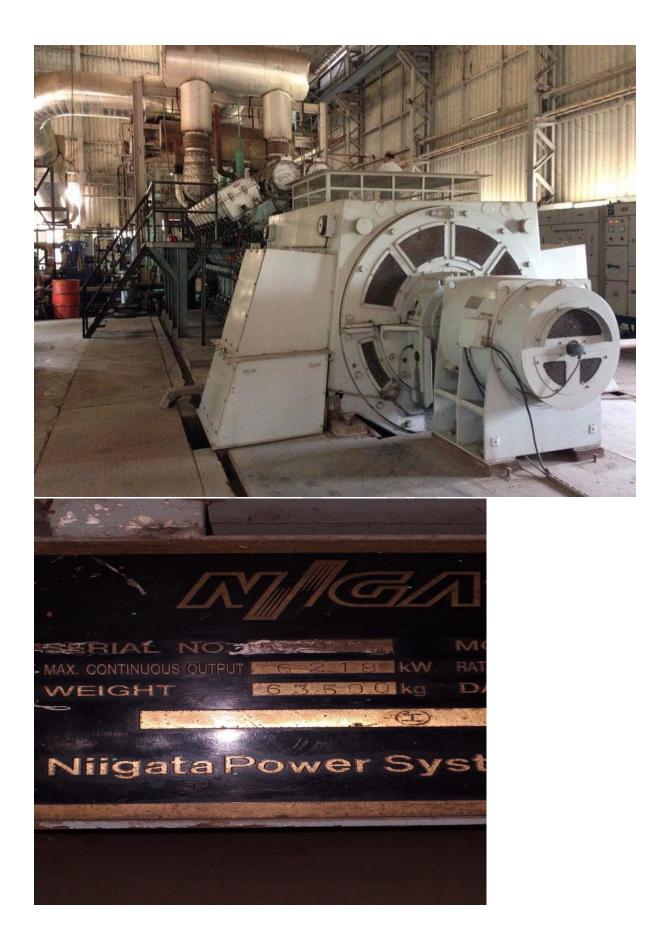

## NIIGATA 6.2 MW HFO DG – Available in India

(•) We are pleased to offer for immediate sale 1 No. USED 'HFO' DG Set 6.2 MW NIIGATA' Japan Make 11 KV with 'TDPS' Alternator with Auxiliaries & Controls etc. Year 2000 Used for 19000 Hours (Top Overhauling done at 17000 Hours) as per details and Photographs in the attachment.

## HFO POWER PLANT EQUIPMENT & ACCESSORIES LIST

| No | DESCRIPTION OF ITEM                                   | MODEL                     | SPECIFICATION                                                                                                                                                                                                                                                                              | QUANTITY |
|----|-------------------------------------------------------|---------------------------|--------------------------------------------------------------------------------------------------------------------------------------------------------------------------------------------------------------------------------------------------------------------------------------------|----------|
| 01 | Engine<br>Sr.No5691<br>Make – Niigata                 | 18V32CLX                  | KW - 6218<br>Rpm - 600<br>R/S - 10<br>Mfg, dt 11/2000<br>Spec. no.                                                                                                                                                                                                                         | 01 no.   |
| 02 | A C Generator<br>Sr.no. – 2K3DG0711-02<br>Make – TDPS | Type- TD172               | KVA-7625<br>p.f 0.80<br>Duty -<br>Ic - 01<br>Rpm - 600<br>Im - , Ip -21<br>Y 11000 v,<br>Iec - , 400 A<br>Insul.cl F, 50 Hz<br>Excit - 181V, 370 A<br>Ambient temp +50<br>°C                                                                                                               | 01 no.   |
| 03 | H.F.O. Separator<br>Make- Alfa Laval                  | Type- FOPX<br>3605 TFD-20 | Product no<br>881111-03-01<br>Mfg.Sr.no. /year-<br>4126798/2003<br>Max.Speed (Bowl)-<br>7605 rpm<br>Motor Speed -1500<br>rpm<br>Motor power-4 KW<br>Max. Density of<br>feed-1100 kg/m3<br>Max. Density of<br>sediment-1896<br>kg/m3<br>Max. Density of<br>Operating liquid -<br>1000 kg/m3 | 01 no.   |
|    | Cooling Tower                                         |                           |                                                                                                                                                                                                                                                                                            | 01 no.   |