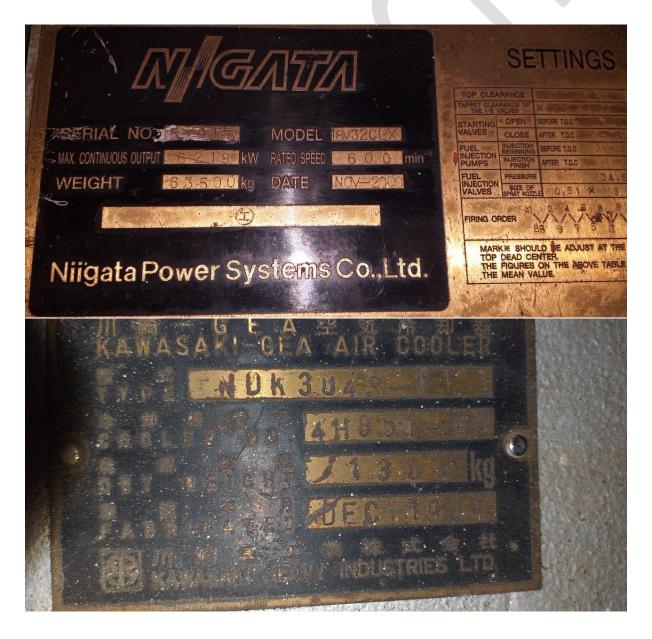

## HFO POWER PLANT EQUIPMENT & ACCESSORIES LIST

| No | DESCRIPTION OF ITEM                                   | MODEL                     | SPECIFICATION                                                                                                                                                                                                                                                                              | QUANTITY |
|----|-------------------------------------------------------|---------------------------|--------------------------------------------------------------------------------------------------------------------------------------------------------------------------------------------------------------------------------------------------------------------------------------------|----------|
| 01 | Engine<br>Sr.No5691<br>Make – Niigata                 | 18V32CLX                  | KW - 6218<br>Rpm - 600<br>R/S - 10<br>Mfg, dt 11/2000<br>Spec. no.                                                                                                                                                                                                                         | 01 no.   |
| 02 | A C Generator<br>Sr.no. – 2K3DG0711-02<br>Make – TDPS | Type- TD172               | KVA-7625<br>p.f 0.80<br>Duty -<br>Ic - 01<br>Rpm - 600<br>Im - , Ip -21<br>Y 11000 v,<br>Iec - , 400 A<br>Insul.cl F, 50 Hz<br>Excit - 181V, 370 A<br>Ambient temp +50<br>°C                                                                                                               | 01 no.   |
| 03 | H.F.O. Separator<br>Make- Alfa Laval                  | Type- FOPX<br>3605 TFD-20 | Product no<br>881111-03-01<br>Mfg.Sr.no. /year-<br>4126798/2003<br>Max.Speed (Bowl)-<br>7605 rpm<br>Motor Speed -1500<br>rpm<br>Motor power-4 KW<br>Max. Density of<br>feed-1100 kg/m3<br>Max. Density of<br>sediment-1896<br>kg/m3<br>Max. Density of<br>Operating liquid -<br>1000 kg/m3 | 01 no.   |
|    | Cooling Tower                                         |                           |                                                                                                                                                                                                                                                                                            | 01 no.   |