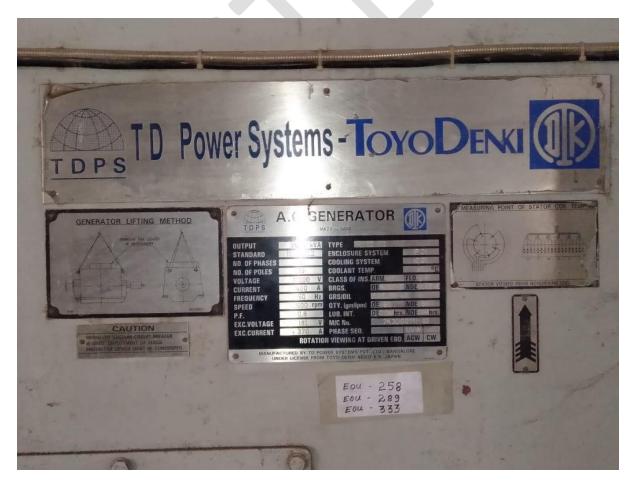

## HFO POWER PLANT EQUIPMENT & ACCESSORIES LIST

| No | DESCRIPTION OF ITEM                                   | MODEL                     | SPECIFICATION                                                                                                                                                                                                                                                                              | QUANTITY |
|----|-------------------------------------------------------|---------------------------|--------------------------------------------------------------------------------------------------------------------------------------------------------------------------------------------------------------------------------------------------------------------------------------------|----------|
| 01 | Engine<br>Sr.No5691<br>Make – Niigata                 | 18V32CLX                  | KW - 6218<br>Rpm - 600<br>R/S - 10<br>Mfg, dt 11/2000<br>Spec. no.                                                                                                                                                                                                                         | 01 no.   |
| 02 | A C Generator<br>Sr.no. – 2K3DG0711-02<br>Make – TDPS | Type- TD172               | KVA-7625<br>p.f 0.80<br>Duty -<br>Ic - 01<br>Rpm - 600<br>Im - , Ip -21<br>Y 11000 v,<br>Iec - , 400 A<br>Insul.cl F, 50 Hz<br>Excit - 181V, 370 A<br>Ambient temp +50<br>°C                                                                                                               | 01 no.   |
| 03 | H.F.O. Separator<br>Make- Alfa Laval                  | Type- FOPX<br>3605 TFD-20 | Product no<br>881111-03-01<br>Mfg.Sr.no. /year-<br>4126798/2003<br>Max.Speed (Bowl)-<br>7605 rpm<br>Motor Speed -1500<br>rpm<br>Motor power-4 KW<br>Max. Density of<br>feed-1100 kg/m3<br>Max. Density of<br>sediment-1896<br>kg/m3<br>Max. Density of<br>Operating liquid -<br>1000 kg/m3 | 01 no.   |
|    | Cooling Tower                                         |                           |                                                                                                                                                                                                                                                                                            | 01 no.   |

FUJI TECHNICAL SERVICES PVT LTD - NAVI MUMBAI

| WADE IN INDIA   OUTPUT<br>STANDARB<br>NO. OF PHASES<br>NO. OF POLES<br>NO. OF POLES<br>NO. TAGE<br>URRENT<br>REQUENCY<br>SPEED<br>P.F.   MADE IN INDIA   MALE IN INTIA   MALE INTIA |
|-----------------------------------------------------------------------------------------------------------------------------------------------------------------------------------------------------------------------------------------------------------------------------------------------------------------------------------------------------------------------------------------------------------------------------------------------------------------------------------------------------------------------------------------------------------------------------------------------------------------------------------------------------------------------------------------------------------------------------------------|
|-----------------------------------------------------------------------------------------------------------------------------------------------------------------------------------------------------------------------------------------------------------------------------------------------------------------------------------------------------------------------------------------------------------------------------------------------------------------------------------------------------------------------------------------------------------------------------------------------------------------------------------------------------------------------------------------------------------------------------------------|